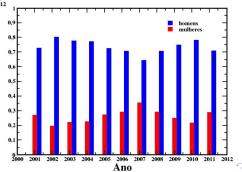

s - Lack of Role Models

Requires - Travel, After hours work, Agressivity

#### Myths

Are women interested in exact sciences?

Are women good in exact sciences?

▶ It is a question of time?

#### Scientists are nerds



#### Female Scientists are nerds



# Women are not good in Science Hipatia(ca. 351-370)



## Marie Curie (1867-1934)



## Agnes Pockels (1862-1935)



## Lise Meitner (1878-1968)



## Mary Cartwright (1900-1998)



## Maria Mayer (1906-1972)



## Rosalyn Sussman Yallow(1921-2011)



## Sau Lan Wu (1947-)



## Mildred Dresselhaus (1930-)



## Reiko Kuroda (1947-)



#### Women in Physics vs Medicine - Brazil

Betina Lima, MCB, In: Trabalho e Gênero, 2013



#### Women in Physics - Lower 2





#### Women in Physics - Level 1D





#### Women in Physics - Level 1C





#### Women in Physics - Level 1B





#### Women in Physics - Level 1A





# What to do? IUPAP 2002



#### What to do? Ciência Mulher 2004



# What to do? IUPAP 2005



#### What should we do?

Work together with colleagues

Network

▶ Identify the Barriers and change them.