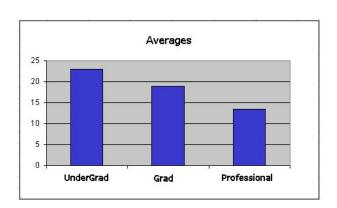

# Women in Physics: Why so few? Why so slow?



What is the mistery?

Why should we care?

What are the clues?

Is this a question of time?

What should we do?

## What is the mistery? IUPAP Working Group on Women in Physics, 2002



### Women in Physics in Africa



## Women in Physics in Asia IUPAP Working Group on Women in Physics, 2002



## Women in Physics in Latin America



## Women in Physics in Eastern Europe IUPAP Working Group on Women in Physics, 2002



#### Women in Physics in Latin Europe



## Women in Physics in Anglo Saxon Europe



### Women in Physics in Oceania



## Women in Physics in North America IUPAP Working Group on Women in Physics, 2002



#### Regional Average



#### Why should we care?

▶ Women are good for physics

Physics are good for women

Society needs women in physics

#### What are the clues?

Stereotypes - Physicists are not social

Historical Reasons - Lack of Role Models

Requires - Travel, After hours work, Agressivity

#### Myths

Are women interested in exact sciences?