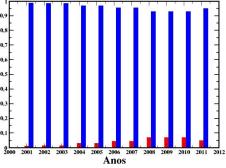

#### Myths

Are women interested in exact sciences?

Are women good in exact sciences?

▶ It is a question of time?

#### Scientists are nerds



#### Female Scientists are nerds



# Women are not good in Science Hipatia(ca. 351-370)



## Marie Curie (1867-1934)



## Agnes Pockels (1862-1935)



## Lise Meitner (1878-1968)



## Mary Cartwright (1900-1998)



## Maria Mayer (1906-1972)



## Rosalyn Sussman Yallow(1921-2011)



## Sau Lan Wu (1947-)



## Mildred Dresselhaus (1930-)



## Reiko Kuroda (1947-)



#### Women in Physics vs Medicine - Brazil

Betina Lima, MCB, In: Trabalho e Gênero, 2013



#### Women in Physics - Lower 2





#### Women in Physics - Level 1D





#### Women in Physics - Level 1C





#### Women in Physics - Level 1B





#### Women in Physics - Level 1A





# What to do? IUPAP 2002



#### What to do? Ciência Mulher 2004



# What to do? IUPAP 2005



#### What should we do?

Work together with colleagues

Network

▶ Identify the Barriers and change them.