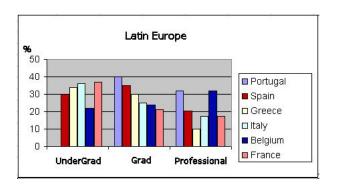

# Women in Physics: Why so few? Why so slow?



What is the mistery?

Why should we care?

What are the clues?

Is this a question of time?

What should we do?

## What is the mistery? IUPAP Working Group on Women in Physics, 2002



### Women in Physics in Africa



## Women in Physics in Asia IUPAP Working Group on Women in Physics, 2002



## Women in Physics in Latin America



## Women in Physics in Eastern Europe IUPAP Working Group on Women in Physics, 2002



#### Women in Physics in Latin Europe



## Women in Physics in Anglo Saxon Europe



### Women in Physics in Oceania



## Women in Physics in North America IUPAP Working Group on Women in Physics, 2002



#### Regional Average



#### Why should we care?

▶ Women are good for physics

Physics are good for women

Society needs women in physics

#### What are the clues?

Stereotypes - Physicists are not social

Historical Reasons - Lack of Role Models

Requires - Travel, After hours work, Agressivity

#### Myths

Are women interested in exact sciences?

Are women good in exact sciences?

▶ It is a question of time?

#### Scientists are nerds



#### Female Scientists are nerds



# Women are not good in Science Hipatia(ca. 351-370)



## Marie Curie (1867-1934)



## Agnes Pockels (1862-1935)



## Lise Meitner (1878-1968)



#