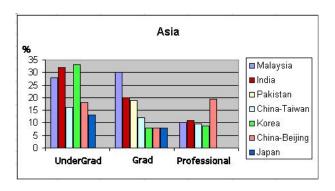

# Women in Physics: Why so few? Why so slow?



What is the mistery?

Why should we care?

What are the clues?

Is this a question of time?

What should we do?

## What is the mistery? IUPAP Working Group on Women in Physics, 2002



### Women in Physics in Africa



## Women in Physics in Asia IUPAP Working Group on Women in Physics, 2002



## Women in Physics in Latin America



## Women in Physics in Eastern Europe IUPAP Working Group on Women in Physics, 2002



#### Women in Physics in Latin Europe



## Women in Physics in Anglo Saxon Europe



### Women in Physics in Oceania



## Women in Physics in North America IUPAP Working Group on Women in Physics, 2002



#### Regional Average



#### Why should we care?

▶ Women are good for physics

Physics are good for women

Society needs women in physics

#### What are the clues?

Stereotypes - Physicists are not social

Historical Reasons - Lack of Role Models

Requires - Travel, After hours work, Agressivity

#### Myths

Are women interested in exact sciences?

Are women good in exact sciences?

▶ It is a question of time?

#### Scientists are nerds



#### Female Scient