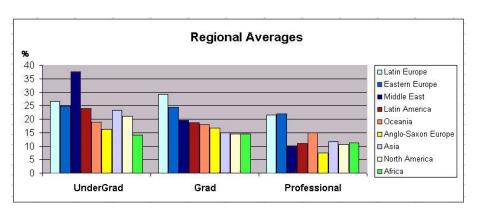

# Women in Physics: Why so few? Why so slow?



What is the mistery?

Why should we care?

What are the clues?

Is this a question of time?

What should we do?

## What is the mistery? IUPAP Working Group on Women in Physics, 2002



### Women in Physics in Africa



## Women in Physics in Asia IUPAP Working Group on Women in Physics, 2002



## Women in Physics in Latin America



## Women in Physics in Eastern Europe IUPAP Working Group on Women in Physics, 2002



#### Women in Physics in Latin Europe



## Women in Physics in Anglo Saxon Europe



### Women in Physics in Oceania



## Women in Physics in North America IUPAP Working Group on Women in Physics, 2002



#### Regional Average



#### Why should we care?

▶ Women are good for physics

Physics are good for women

Society needs women in physics

#### What are the clues?

Stereotypes - Physicists are not social

Historical Reasons - Lack of Role Models

Requires - Travel, After hours work, Agressivity

#### Myths

Are women interested in exact sciences?

Are women good in exact sciences?

▶ It is a question of time?

#### Scientists are nerds



#### Female Scientists are nerds



# Women are not good in Science Hipatia(ca. 351-370)



## Marie Curie (1867-1934)



## Agnes Pockels (1862-1935)



## Lise Meitner (1878-1968)



## Mary Cartwright (1900-1998)



## Maria Mayer (1906-1972)



## Rosalyn Sussman Yallow(1921-2011)



## Sau Lan Wu (1947-)



## Mildred Dresselhaus (1930-)



## Reiko Kuroda (1947-)



##