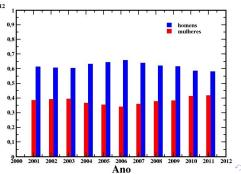

t are the clues?

Stereotypes - Physicists are not social

Historical Reasons - Lack of Role Models

Requires - Travel, After hours work, Agressivity

#### Myths

Are women interested in exact sciences?

Are women good in exact sciences?

▶ It is a question of time?

#### Scientists are nerds



#### Female Scientists are nerds



# Women are not good in Science Hipatia(ca. 351-370)



## Marie Curie (1867-1934)



## Agnes Pockels (1862-1935)



## Lise Meitner (1878-1968)



## Mary Cartwright (1900-1998)



## Maria Mayer (1906-1972)



## Rosalyn Sussman Yallow(1921-2011)



## Sau Lan Wu (1947-)



## Mildred Dresselhaus (1930-)



## Reiko Kuroda (1947-)



#### Women in Physics vs Medicine - Brazil

Betina Lima, MCB, In: Trabalho e Gênero, 2013



#### Women in Physics - Lower 2





#### Women in Physics - Level 1D





#### Women in Physics - Level 1C





#### Women in Physics - Level 1B





#### Women in Physics - Level 1A





# What to do? IUPAP 2002



#### What to do? Ciência Mulher 2004



# What to do? IUPAP 2005



#### What should we do?

Work together with colleagues

Network

▶ Identify the Barriers and change them.