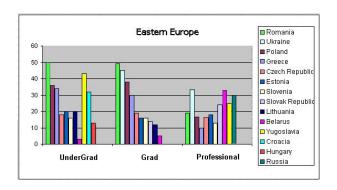

## Women in Physics in Eastern Europe IUPAP Working Group on Women in Physics, 2002