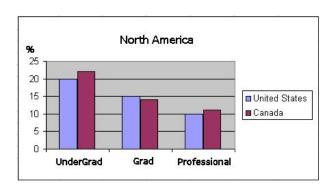

## Women in Physics in North America IUPAP Working Group on Women in Physics, 2002