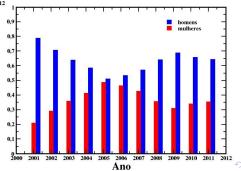

ists are not social

Historical Reasons - Lack of Role Models

Requires - Travel, After hours work, Agressivity

#### Myths

Are women interested in exact sciences?

Are women good in exact sciences?

▶ It is a question of time?

#### Scientists are nerds



#### Female Scientists are nerds



# Women are not good in Science Hipatia(ca. 351-370)



## Marie Curie (1867-1934)



## Agnes Pockels (1862-1935)



## Lise Meitner (1878-1968)



## Mary Cartwright (1900-1998)



## Maria Mayer (1906-1972)



## Rosalyn Sussman Yallow(1921-2011)



## Sau Lan Wu (1947-)



## Mildred Dresselhaus (1930-)



## Reiko Kuroda (1947-)



#### Women in Physics vs Medicine - Brazil

Betina Lima, MCB, In: Trabalho e Gênero, 2013



#### Women in Physics - Lower 2





#### Women in Physics - Level 1D





#### Women in Physics - Level 1C





#### Women in Physics - Level 1B





#### Women in Physics - Level 1A





# What to do? IUPAP 2002



#### What to do? Ciência Mulher 2004



# What to do? IUPAP 2005



#### What should we do?

Work together with colleagues

Network

▶ Identify the Barriers and change them.