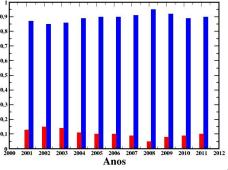

Travel, After hours work, Agressivity

#### Myths

Are women interested in exact sciences?

Are women good in exact sciences?

▶ It is a question of time?

#### Scientists are nerds



#### Female Scientists are nerds



# Women are not good in Science Hipatia(ca. 351-370)



## Marie Curie (1867-1934)



## Agnes Pockels (1862-1935)



## Lise Meitner (1878-1968)



## Mary Cartwright (1900-1998)



## Maria Mayer (1906-1972)



## Rosalyn Sussman Yallow(1921-2011)



## Sau Lan Wu (1947-)



## Mildred Dresselhaus (1930-)



## Reiko Kuroda (1947-)



#### Women in Physics vs Medicine - Brazil

Betina Lima, MCB, In: Trabalho e Gênero, 2013



#### Women in Physics - Lower 2





#### Women in Physics - Level 1D





#### Women in Physics - Level 1C





#### Women in Physics - Level 1B





#### Women in Physics - Level 1A





# What to do? IUPAP 2002



#### What to do? Ciência Mulher 2004



# What to do? IUPAP 2005



#### What should we do?

Work together with colleagues

Network

▶ Identify the Barriers and change them.