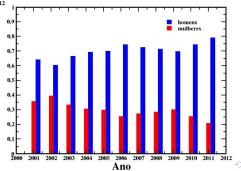

avel, After hours work, Agressivity

#### Myths

Are women interested in exact sciences?

Are women good in exact sciences?

▶ It is a question of time?

#### Scientists are nerds



#### Female Scientists are nerds



# Women are not good in Science Hipatia(ca. 351-370)



## Marie Curie (1867-1934)



## Agnes Pockels (1862-1935)



## Lise Meitner (1878-1968)



## Mary Cartwright (1900-1998)



## Maria Mayer (1906-1972)



## Rosalyn Sussman Yallow(1921-2011)



## Sau Lan Wu (1947-)



## Mildred Dresselhaus (1930-)



## Reiko Kuroda (1947-)



#### Women in Physics vs Medicine - Brazil

Betina Lima, MCB, In: Trabalho e Gênero, 2013



#### Women in Physics - Lower 2





#### Women in Physics - Level 1D





#### Women in Physics - Level 1C





#### Women in Physics - Level 1B





#### Women in Physics - Level 1A





# What to do? IUPAP 2002



#### What to do? Ciência Mulher 2004



# What to do? IUPAP 2005



#### What should we do?

Work together with colleagues

Network

▶ Identify the Barriers and change them.