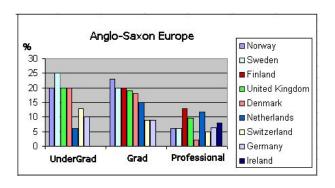

# Women in Physics: Why so few? Why so slow?



What is the mistery?

Why should we care?

What are the clues?

Is this a question of time?

What should we do?

## What is the mistery? IUPAP Working Group on Women in Physics, 2002



### Women in Physics in Africa



## Women in Physics in Asia IUPAP Working Group on Women in Physics, 2002



## Women in Physics in Latin America



## Women in Physics in Eastern Europe IUPAP Working Group on Women in Physics, 2002



#### Women in Physics in Latin Europe



## Women in Physics in Anglo Saxon Europe



### Women in Physics in Oceania



## Women in Physics in North America IUPAP Working Group on Women in Physics, 2002



#### Regional Average



#### Why should we care?

▶ Women are good for physics

Physics are good for women

Society needs women in physics

#### What are the clues?

Stereotypes - Physicists are not social

Historical Reasons - Lack of Role Models

Requires - Travel, After hours work, Agressivity

#### Myths

Are women interested in exact sciences?

Are women good in exact sciences?

▶ It is a question of time?

#### Scientists are nerds



#### Female Scientists are nerds



# Women are not good in Science Hipatia(ca. 351-370)



## Marie Curie (1867-1934)



## Agnes Pockels (1862-1935)



## Lise Meitner (1878-1968)



## Mary Cartwright (1900-1998)



## Maria May