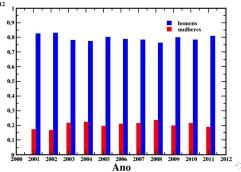

### Myths

Are women interested in exact sciences?

Are women good in exact sciences?

▶ It is a question of time?

#### Scientists are nerds



#### Female Scientists are nerds



# Women are not good in Science Hipatia(ca. 351-370)



## Marie Curie (1867-1934)



## Agnes Pockels (1862-1935)



## Lise Meitner (1878-1968)



## Mary Cartwright (1900-1998)



## Maria Mayer (1906-1972)



## Rosalyn Sussman Yallow(1921-2011)



## Sau Lan Wu (1947-)



## Mildred Dresselhaus (1930-)



## Reiko Kuroda (1947-)



#### Women in Physics vs Medicine - Brazil

Betina Lima, MCB, In: Trabalho e Gênero, 2013



#### Women in Physics - Lower 2





#### Women in Physics - Level 1D





#### Women in Physics - Level 1C





#### Women in Physics - Level 1B





#### Women in Physics - Level 1A





# What to do? IUPAP 2002



#### What to do? Ciência Mulher 2004



# What to do? IUPAP 2005



#### What should we do?

Work together with colleagues

Network

▶ Identify the Barriers and change them.