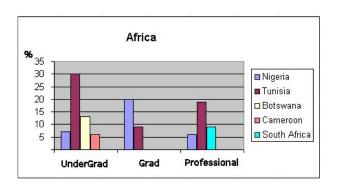

# Women in Physics: Why so few? Why so slow?



What is the mistery?

Why should we care?

What are the clues?

Is this a question of time?

What should we do?

## What is the mistery? IUPAP Working Group on Women in Physics, 2002



### Women in Physics in Africa



## Women in Physics in Asia IUPAP Working Group on Women in Physics, 2002



## Women in Physics in Latin America



## Women in Physics in Eastern Europe IUPAP Working Group on Women in Physics, 2002



#### Women in Physics in Latin Europe



## Women in Physics in Anglo Saxon Europe



### Women in Physics in Oceania



## Women in Physics in North America IUPAP Working Group on Women in Physics, 2002



#### Regional Average



#### Why should we care?

▶ Women are good for physics

Physics are good for women

Society needs women in physics

#### What are the clues?

Stereotypes - Physicists are not social

Historical Reasons - Lack of Role Models

Requires - Travel, After hours work, Agressivity

#### Myths

Are women interested in exact sciences?

Are women good in exact sciences?